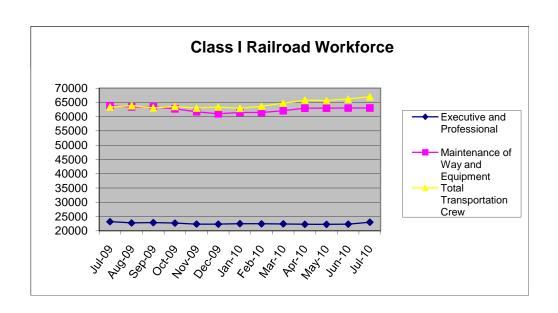

## PART 1. Number of Employees

|                                              | Number of             |        |        |
|----------------------------------------------|-----------------------|--------|--------|
|                                              | Employees % of Change |        |        |
|                                              | Mid-Month             | From   |        |
|                                              | July July             |        | June   |
|                                              | 2010                  | 2009   | 2010   |
| Total - All employees                        | 153,046               | 1.76%  | 1.00%  |
| Executives, officials, and staff assistants  | 9,020                 | -3.82% | 0.49%  |
| Professional and administrative              | 13,999                | 1.14%  | 4.61%  |
| Maintenance of way and structures            | 34,998                | -1.22% | 0.13%  |
| Maintenance of equipment and stores          | 28,039                | -1.23% | -0.07% |
| Transportation (other than train and engine) | 6,542                 | -0.06% | 0.41%  |
| Transportation (train and engine)            | 60,448                | 6.40%  | 1.35%  |

| CARRIER<br>July 2010                     |                            | L100                  | L 200                 | L 300                   | L 400                 | L500                   | L600                      | TOTAL                     |
|------------------------------------------|----------------------------|-----------------------|-----------------------|-------------------------|-----------------------|------------------------|---------------------------|---------------------------|
| BN - SF<br>CSX<br>CN/GTW<br>(Includes al | 130500<br>121500<br>114900 | 1,721<br>1,174<br>363 | 3,678<br>3,276<br>498 | 8,716<br>6,134<br>1,898 | 6,857<br>4,912<br>793 | 1,400<br>1,754<br>393  | 15,248<br>11,035<br>2,323 | 37,620<br>28,285<br>6,268 |
| KCS                                      | 134500                     | 288                   | 349                   | 455                     | 366                   | 81                     | 1,220                     | 2,759                     |
| NS                                       | 117100                     | 1,826                 | 2,681                 | 5,996                   | 5,414                 | 1,384                  | 10,667                    | 27,968                    |
| SOO<br>UP                                | 137700<br>139400           | 225<br>3,423          | 431<br>3,086          | 1,149<br>10,650         | 540<br>9,157          | 177<br>1,353           | 1,408<br>18,547           | 3,930<br>46,216           |
| TOTAL                                    |                            | 9,020                 | 13,999                | 34,998                  | 28,039                | 6,542                  | 60,448                    | 153,046                   |
| NRPC                                     | 103000                     | 1,418                 | 4,852                 | 2,943                   | 4,968                 | 2,884                  | 3,487                     | 20,552                    |
|                                          |                            |                       |                       |                         |                       |                        |                           |                           |
|                                          |                            | July<br>2010          | July<br>2009          | June<br>2010            |                       | % Change<br>Year Month |                           |                           |
| 1 400                                    |                            | 0.000                 | 0.070                 | 0.070                   |                       | 2.000/                 | 0.400/                    |                           |
| L 100<br>L 200                           |                            | 9,020<br>13,999       | 9,378<br>13,841       | 8,976<br>13,382         |                       | -3.82%<br>1.14%        | 0.49%<br>4.61%            |                           |
| L 300                                    |                            | 34,998                | 35,432                | 34,954                  |                       | -1.22%                 | 0.13%                     |                           |
| L 400                                    |                            | 28,039                | 28,389                | 28,059                  |                       | -1.23%                 | -0.07%                    |                           |
| L500                                     |                            | 6,542                 | 6,546                 | 6,515                   |                       | -0.06%                 | 0.41%                     |                           |
| L600                                     |                            | 60,448                | 56,814                | 59,641                  |                       | 6.40%                  | 1.35%                     |                           |
| TOTAL                                    |                            | 153,046               | 150,400               | 151,527                 |                       | 1.76%                  | 1.00%                     |                           |
|                                          |                            |                       |                       |                         |                       | Ratio                  | Ratio                     |                           |
|                                          |                            | 1967                  |                       | 2010                    |                       | Corresp.               | Average                   |                           |
|                                          |                            | Months                |                       | Months                  |                       | Months                 | Month                     |                           |
| January                                  |                            | 614,766               |                       | 146,890                 |                       | 23.9                   | 24.1                      |                           |
| February                                 |                            | 610,335               |                       | 147,617                 |                       | 24.2                   | 24.2                      |                           |
| March                                    |                            | 608,751               |                       | 149,240                 |                       | 24.5                   | 24.5                      |                           |
| April                                    |                            | 611,136               |                       | 151,088                 |                       | 24.7                   | 24.8                      |                           |
| May                                      |                            | 613,824               |                       | 150,915                 |                       | 24.6                   | 24.8                      |                           |
| June                                     |                            | 624,153               |                       | 151,527                 |                       | 24.3                   | 24.9                      |                           |
| July                                     |                            | 623,096               |                       | 153,046                 |                       | 24.6                   | 25.1                      |                           |
| August                                   |                            | 619,419               |                       | 0                       |                       | 0.0                    | 0.0                       |                           |
| September                                |                            | 606,714               |                       | 0                       |                       | 0.0                    | 0.0                       |                           |
| October                                  |                            | 597,271               |                       | 0                       |                       | 0.0                    | 0.0                       |                           |
| November                                 |                            | 593,568               |                       | 0                       |                       | 0.0                    | 0.0                       |                           |
| December                                 |                            | 590,100               |                       | 0                       |                       | 0.0                    | 0.0                       |                           |