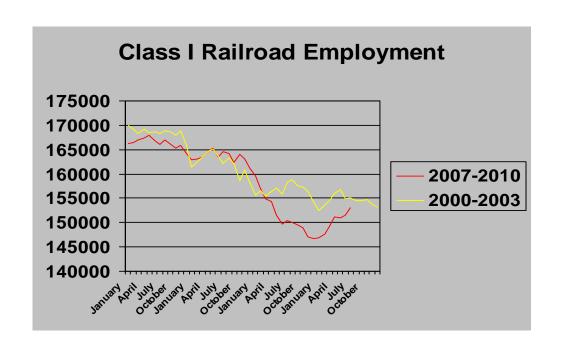

## SURFACE TRANSPORTATION BOARD Office of Economic and Environmental Analysis REPORT OF RAILROAD EMPLOYMENT - CLASS I LINE-HAUL RAILROADS

This statement furnishes current employment data trends for class I line-haul railroads.

## PART 1. Number of Employees

|                                              | Number of             |        |        |
|----------------------------------------------|-----------------------|--------|--------|
|                                              | Employees % of Change |        |        |
|                                              | Mid-Month             | From   |        |
|                                              | July July             |        | June   |
|                                              | 2010                  | 2009   | 2010   |
| Total - All employees                        | 153,046               | 1.76%  | 1.00%  |
| Executives, officials, and staff assistants  | 9,020                 | -3.82% | 0.49%  |
| Professional and administrative              | 13,999                | 1.14%  | 4.61%  |
| Maintenance of way and structures            | 34,998                | -1.22% | 0.13%  |
| Maintenance of equipment and stores          | 28,039                | -1.23% | -0.07% |
| Transportation (other than train and engine) | 6,542                 | -0.06% | 0.41%  |
| Transportation (train and engine)            | 60,448                | 6.40%  | 1.35%  |